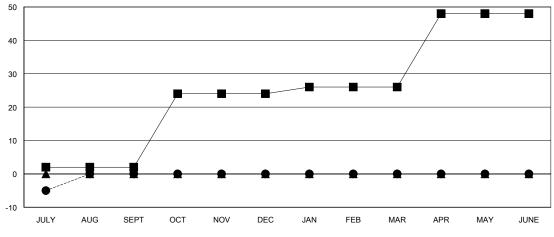

## GOALS AND ACTUAL MEMBERS CUMULATIVE

■ - CURRENT YEAR GOALS FOR NEW

- CURRENT YEAR ACTUAL MEMBERS

- LAST YEAR ACTUAL MEMBERS

| DROPPED CLUBS: 0 |    |
|------------------|----|
| DROPPED MEMBERS  |    |
| DECEASED         | 1  |
| CLUB CANCELLED   | 0  |
| OTHER            | 11 |
| TOTAL            | 12 |