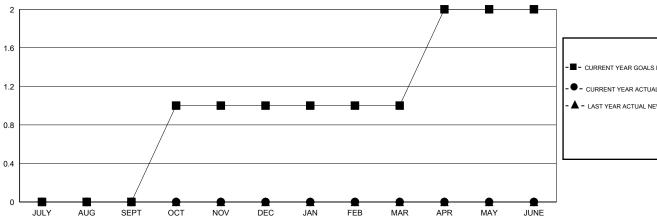

## GOALS AND ACTUAL NEW CLUBS CUMULATIVE

- CURRENT YEAR GOALS FOR NEW CLUBS CURRENT YEAR ACTUAL NEW CLUBS - LAST YEAR ACTUAL NEW CLUBS